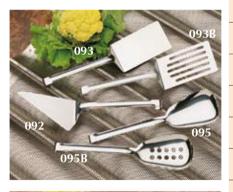

## MESTOLAME UNIPEZZO

CODICE CODE

|                                               | Mod. |
|-----------------------------------------------|------|
|                                               |      |
| 094<br>022<br>028<br>092<br>092<br>023<br>024 | 024B |