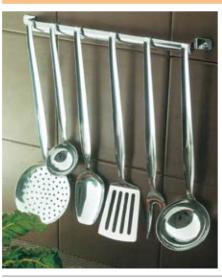

## MESTOLAME UNIPEZZO

CODICE CODE

|                                               | Mod. |
|-----------------------------------------------|------|
|                                               |      |
| 094<br>022<br>028<br>092<br>092<br>023<br>024 | 024B |

| DELTA |                            |
|-------|----------------------------|
|       |                            |
| 015   | Ladle 10cm                 |
| 016   | Ladle 9cm                  |
| 017   | Ladle 8cm                  |
| 091   | Ladle 7cm                  |
| 018   | Ladle 6cm                  |
| 019   | Skimmer 13cm               |
| 020   | Skimmer 11cm               |
| 021   | Skimmer 7cm                |
| 022   | Frying slice with holes    |
| 022B  | frying slice without holes |
| 023   | Serving fork               |
| 024   | Serving spoon              |
| 024B  | Serving spoon with holes   |
|       |                            |