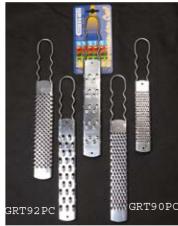

# GRATTUGIE

|         | GRT90PC | Big grater "del Cuoco"        |  |
|---------|---------|-------------------------------|--|
|         | GRT92PC | Vegetables grater "del Cuoco" |  |
|         |         |                               |  |
|         |         |                               |  |
| С       |         |                               |  |
| N N N N |         |                               |  |
|         |         |                               |  |
|         |         |                               |  |
| 3       |         |                               |  |
|         |         |                               |  |
|         |         |                               |  |
|         |         |                               |  |
|         |         |                               |  |