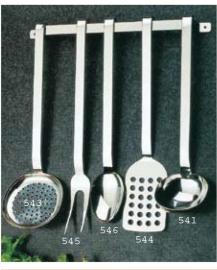

#### MOD.FUTURA

| 541 | Ladle         |  |
|-----|---------------|--|
| 543 | Skimmer       |  |
| 544 | Frying Slice  |  |
| 545 | Serving Fork  |  |
| 546 | Serving Spoon |  |
|     |               |  |
|     |               |  |
|     |               |  |
|     |               |  |
|     |               |  |
|     |               |  |
|     |               |  |
|     |               |  |
|     |               |  |
|     |               |  |
|     |               |  |
|     |               |  |
|     |               |  |